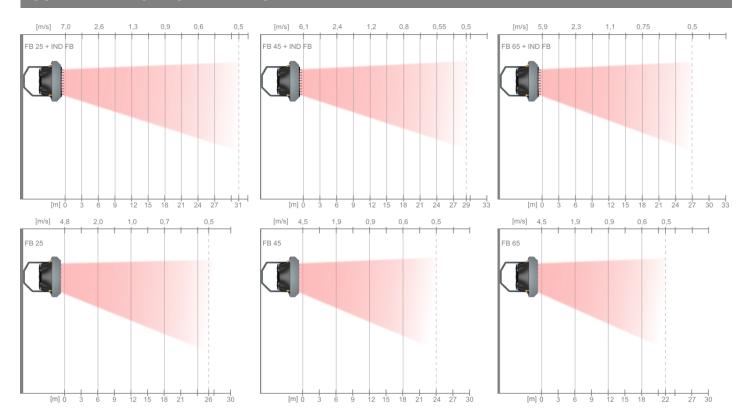

### **SALES OFFICE**

ul. Chwaszczyńska 151E 81-571 Gdynia tel. +48 (58) 669 82 20 fax +48 (58) 669 82 21 info@flowair.pl

## IND FB - INDUCTION BLADES

KK LEO FB IND NEW 16.01 EN

Application of induction blades has an impact on air velocity and unit range. Both parameters significantly increase.

When the heated air stream flows through the blades, they induct the ambient air. Both streams are immediately mixed thus the supply air temperature is being decreased. As an effect the heated air is faster delivered to the area where people stay and the heat flow to the upper parts of the building is limited.

The induction blades are available for LEO FB 25 | 45 | 65.



### **ISOTHERMAL HORIZONTAL RANGE**



# NONISOTHERMAL VERTICAL RANGE



# INSTALLATION FLOWAIR