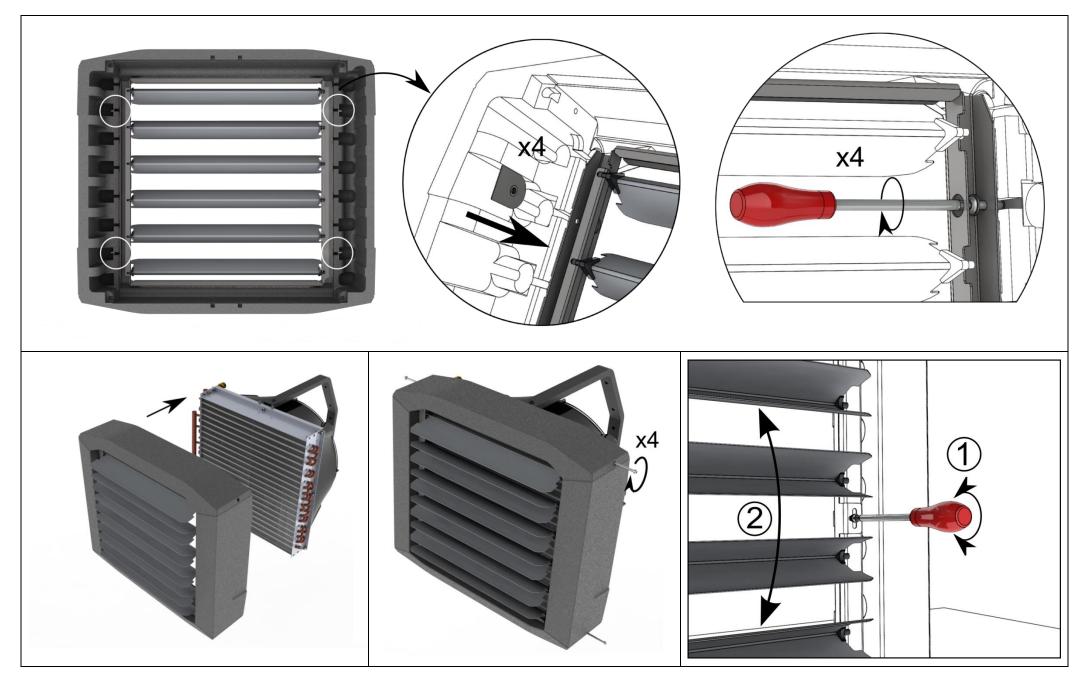

### **SALES OFFICE**

ul. Chwaszczyńska 151E 81-571 Gdynia tel. +48 (58) 669 82 20 fax +48 (58) 669 82 21 info@flowair.pl

## IND FB - INDUCTION BLADES

KK LEO FB IND NEW 16.01 EN

Application of induction blades has an impact on air velocity and unit range. Both parameters significantly increase.

When the heated air stream flows through the blades, they induct the ambient air. Both streams are immediately mixed thus the supply air temperature is being decreased. As an effect the heated air is faster delivered to the area where people stay and the heat flow to the upper parts of the building is limited.

The induction blades are available for LEO FB 25 | 45 | 65.



### **ISOTHERMAL HORIZONTAL RANGE**



# NONISOTHERMAL VERTICAL RANGE



# INSTALLATION FLOWAIR