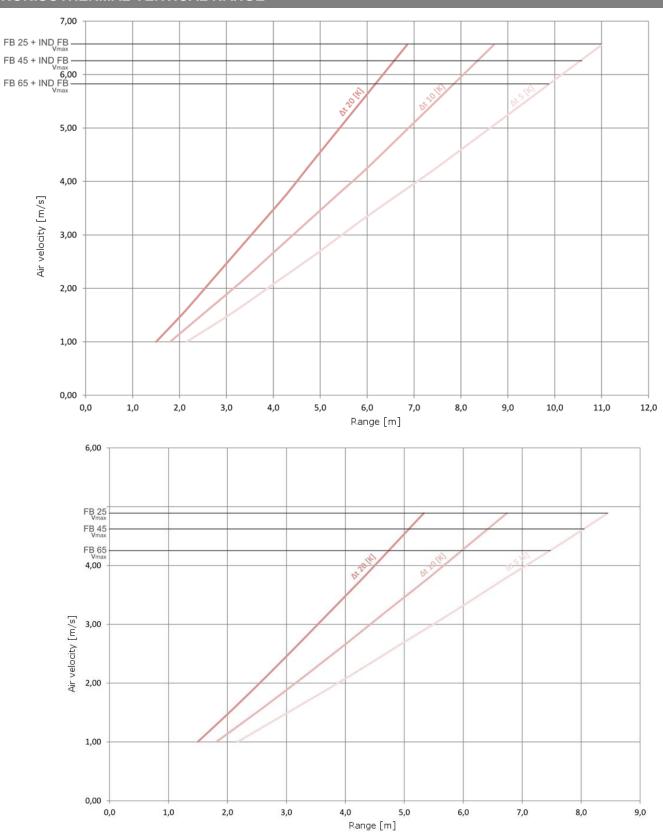

### **SALES OFFICE**

ul. Chwaszczyńska 151E 81-571 Gdynia tel. +48 (58) 669 82 20 fax +48 (58) 669 82 21 info@flowair.pl

## IND FB - INDUCTION BLADES

KK LEO FB IND NEW 16.01 EN

Application of induction blades has an impact on air velocity and unit range. Both parameters significantly increase.

When the heated air stream flows through the blades, they induct the ambient air. Both streams are immediately mixed thus the supply air temperature is being decreased. As an effect the heated air is faster delivered to the area where people stay and the heat flow to the upper parts of the building is limited.

The induction blades are available for LEO FB 25 | 45 | 65.



### **ISOTHERMAL HORIZONTAL RANGE**



# NONISOTHERMAL VERTICAL RANGE



# INSTALLATION FLOWAIR